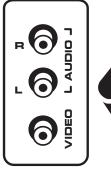

 Packaging Size (HxWxD) Inches
 20.9 x 22.8 x 20.3

Weight (lbs) (Product/Packaging)

**FRONT PANEL** 

Convenient for video games and cameras